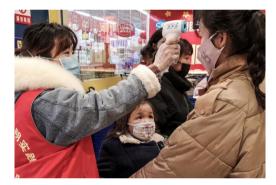

## AWARDS

SECTIONS: MEDICAL

UMBRELLA FOR THE HERO

BIHUI JIN

CHINA

WPU GOLD

HOPE OF VICTORY

YUNFENG ZHENG